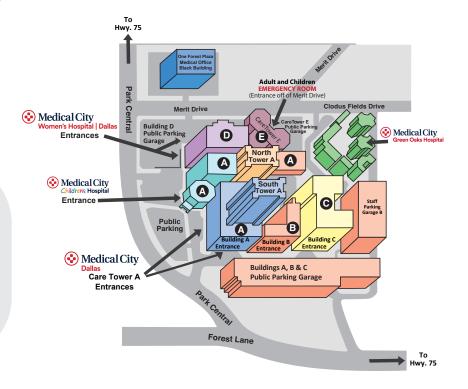

Medical City Dallas,
Medical City Women's and
Medical City Children's Hospital
are here for your family from birth,
through a lifetime of care.

# **Driving Directions**

## From East on LBJ/I-635

- Forest Lane Exit 17
- Left turn onto Forest Lane
- Right turn onto Park Central

### From West on LBJ/I-635

- Exit 19B towards Coit Road
- · Right turn on Coit Road
- Right turn onto Forest Lane
- Right turn onto Park Central

## From North on US-75

- Exit 20-20A towards Forest Ln/Coit Rd
- Right turn onto Forest Lane
- Right turn onto Park Central

### From South on US-75

- Forest Lane Exit 8
- Left turn onto Forest Lane
- Right turn onto Park Central